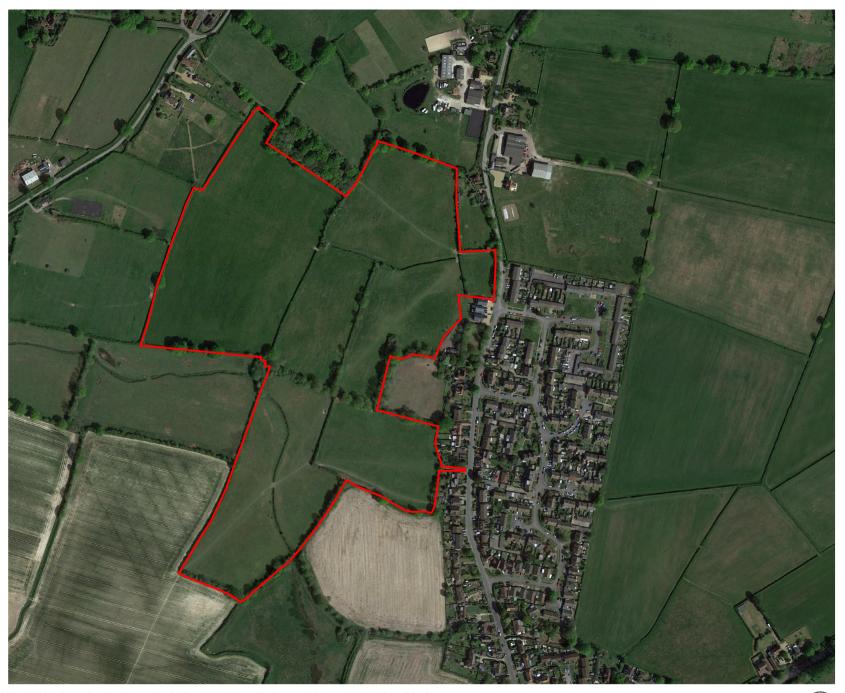

Drawing:

03 Site Location Plan (Aerial Base)

| <sub>Scale:</sub> | Drawn:   |
|-------------------|----------|
| 1:5000 @ A4       | LA       |
| Date:             | Checked: |
| 05/10/21          |          |

Reproduced from the Ordnance Survey Map with the permission of the Controller of H.M. Stationery Office Crown copyright license number 100022432 Catesby Estates PIc. Published for the purposes of identification only and although believed to be correct accuracy is not guaranteed. Catesby Estates PIc does not act as Principal Designer and this drawing is not intended to inform Construction Design Management procedures.

Catesby Estates plc

Copyright Catesby Estates Plc. No dimensions are to be scaled from this drawing. All dimensions to be checked on site. Area measurements for indicative purposes only.